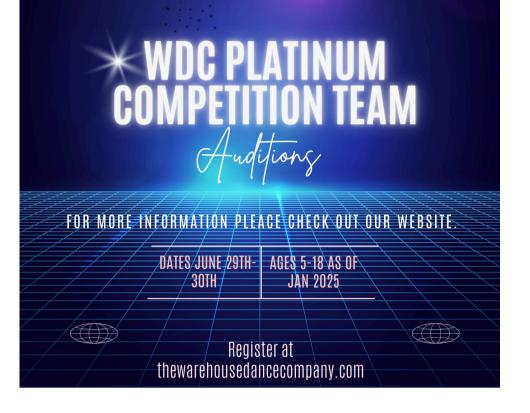

#### **WDC Platinum Learning Audition Dances Schedule:**

- Date: June 29, 2024
  - **Time:** 10:00 AM 12:00 PM
  - **Location:** The Warehouse Dance Company (Studio 1)
  - ∘ **Age Group:** 5 to 8 Years Old
- Date: June 29, 2024
  - **Time:** 1:00 PM 4:00 PM
  - o Location: The Warehouse Dance Company (Studio 1)
  - Age Group: 9 & Up

#### **WDC Platinum Auditions Day Schedule:**

- Date: June 30, 2024 (Audition Day)
  - **Time:** 2:00 PM 4:00 PM (could go longer)
  - o Location: The Warehouse Dance Company (Studio 1)
  - **Age Group:** All Ages (wear all fitted dance wear)
  - Attire: All fitted dance wear